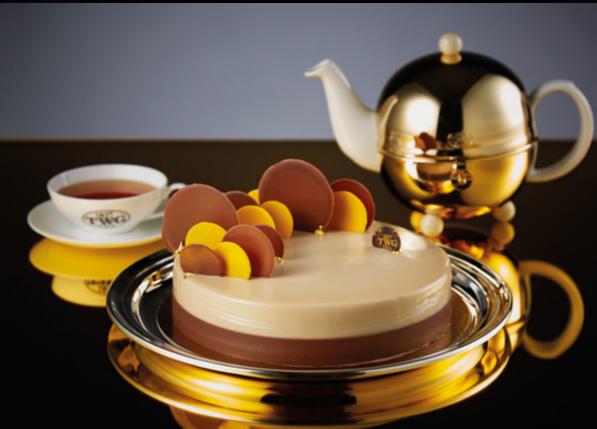

infused with Grand Wedding Tea

Pistachio mousse infused with Grand Wedding Tea layered with mango and passion fruit compote almond sponge and streusel.

\$76 \$76