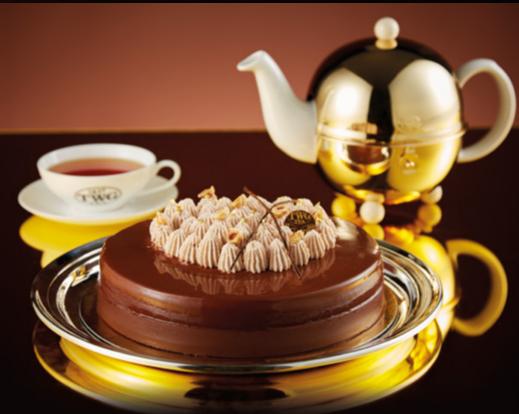

### **CHOCOLATE CARAMEL**

infused with Napoleon Tea

Napoleon Tea infused crémeux layered with caramel sponge, chocolate mousse and almond sable.

\$76