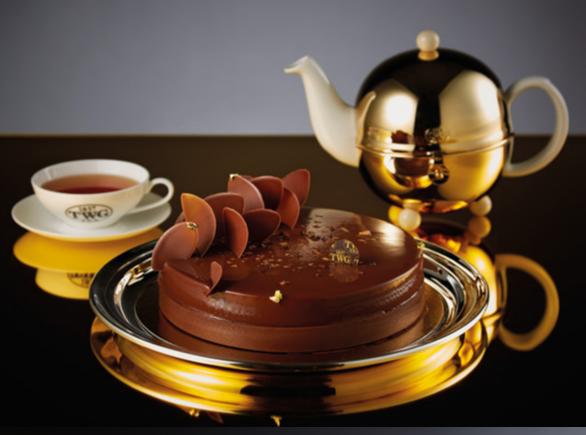

# **CHOCOLATE EARL GREY**

infused with Earl Grey Fortune

Entremet of decadent dark chocolate mousse infused with Earl Grey Fortune layered with almond sponge, orange marmalade and almond streusel.

Sakura! Tea infused vanilla mousse layered with raspberry confit and almond sponge on an almond streusel base.