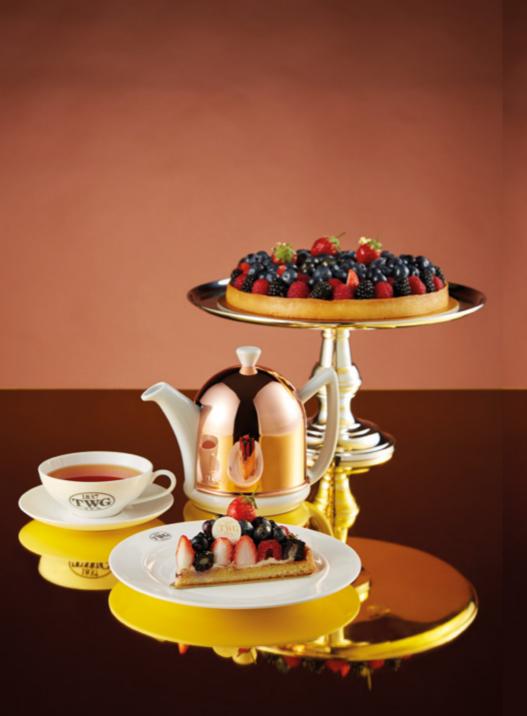

# MIXED BERRY TART

infused with Vanilla Bourbon Tea

A medley of blueberries, blackberries, strawberries and raspberries topped on a Vanilla Bourbon Tea infused custard cream in a sweet pastry crust.