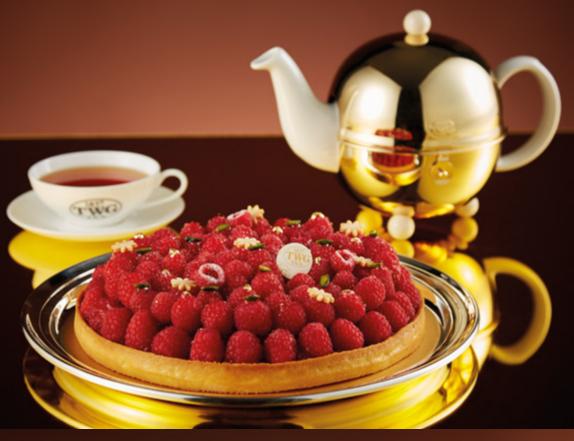

# RASPBERRY TART

infused with Vanilla Bourbon Tea

Two layers of fresh raspberries with a Vanilla Bourbon Tea infused custard cream filled in a sweet pastry crust.

\$76