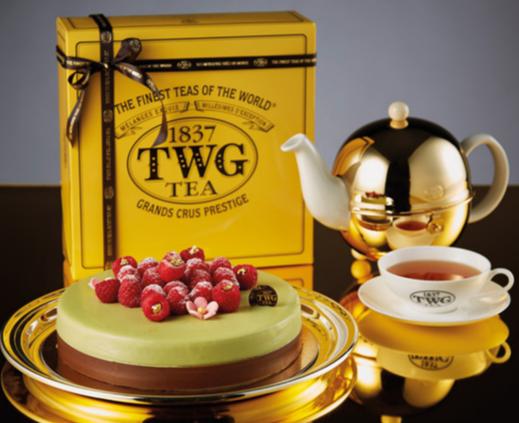

infused with Grand Wedding Tea

Pistachio mousse infused with Grand Wedding Tea layered with mango and passion fruit compote almond sponge and streusel.

\$76 \$76