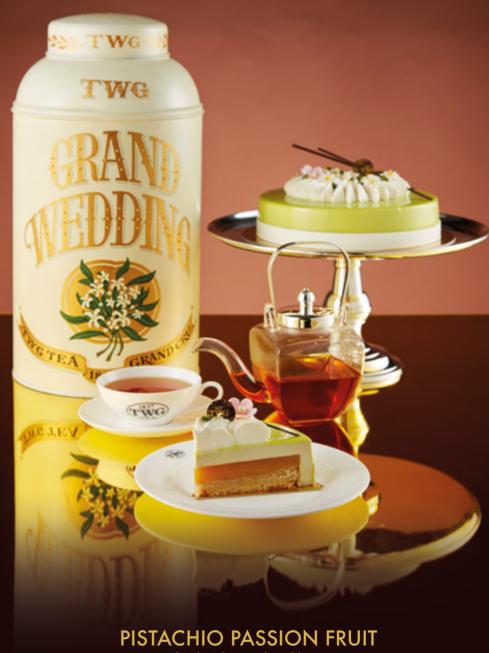

infused with Grand Wedding Tea

Pistachio mousse infused with Grand Wedding Tea layered with mango and passion fruit compote almond sponge and streusel.

\$76 \$76