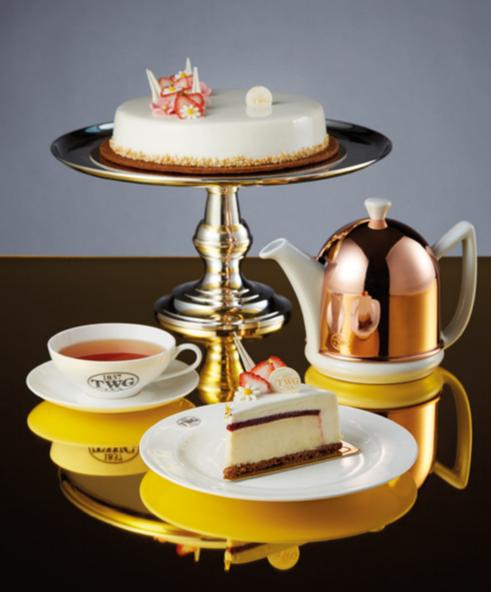

# PASSION FRUIT CHEESECAKE

infused with Passion Fruit Tea

Cheese mousse infused with Passion Fruit Tea layered with red fruit confit, baked cream cheese and crisp almond streusel base.

\$76 \$76