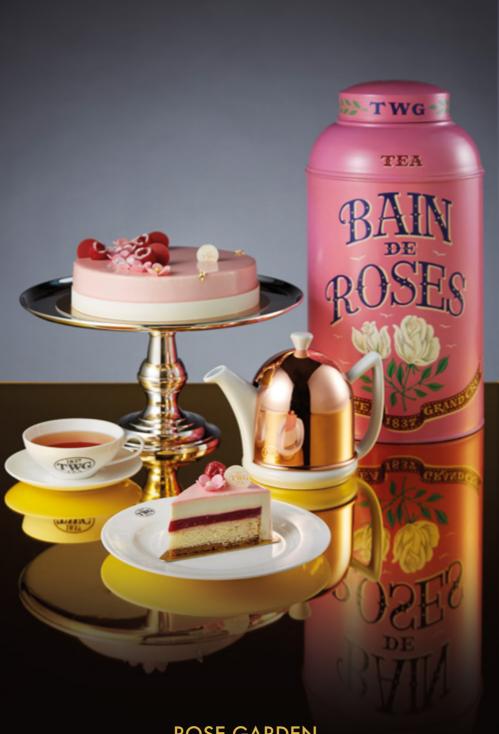

# **ROSE GARDEN**

infused with Bain de Roses Tea

An almond streusel base layered with Bain de Roses Tea infused vanilla mousse layered with raspberry confit and almond sponge.