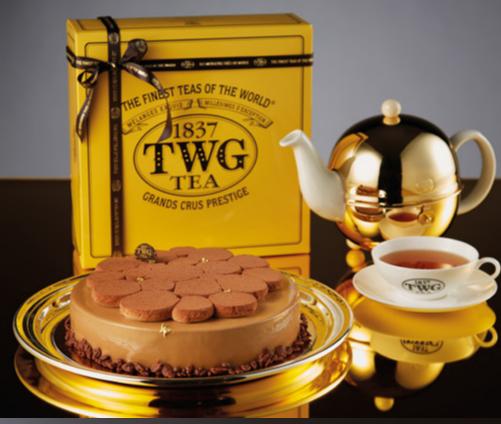

# **CHOCOLATE EARL GREY**

infused with Earl Grey Fortune

Entremet of decadent dark chocolate mousse infused with Earl Grey Fortune layered with almond sponge, orange marmalade and almond streusel.

Sakura! Tea infused vanilla mousse layered with raspberry confit and almond sponge on an almond streusel base.