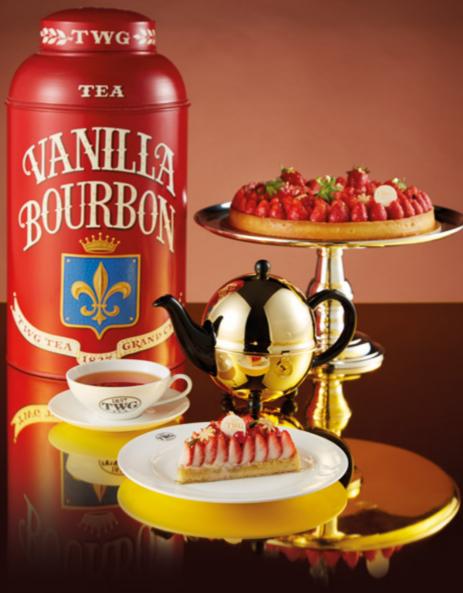

### STRAWBERRY TART

infused with Vanilla Bourbon Tea

Fresh Japanese strawberries topped on a Vanilla Bourbon Tea infused custard cream in a sweet pastry crust.