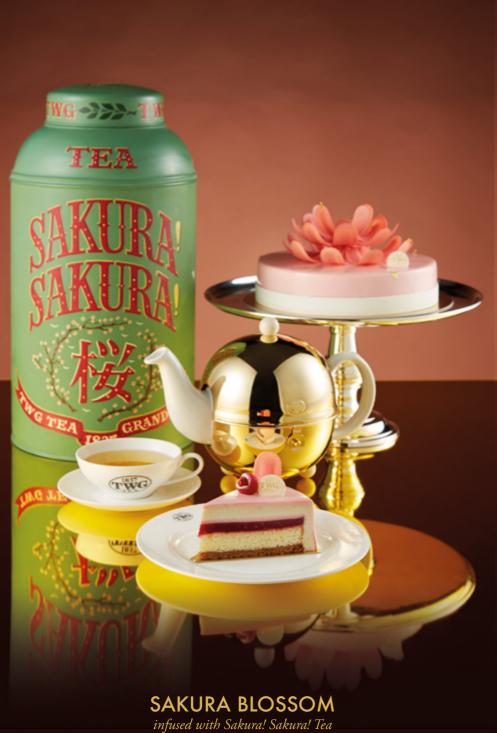

# **CHOCOLATE EARL GREY**

infused with Earl Grey Fortune

Entremet of decadent dark chocolate mousse infused with Earl Grey Fortune layered with almond sponge, orange marmalade and almond streusel.

Sakura! Tea infused vanilla mousse layered with raspberry confit and almond sponge on an almond streusel base.

# **ROSE GARDEN**

infused with Bain de Roses Tea

An almond streusel base layered with Bain de Roses Tea infused vanilla mousse layered with raspberry confit and almond sponge.